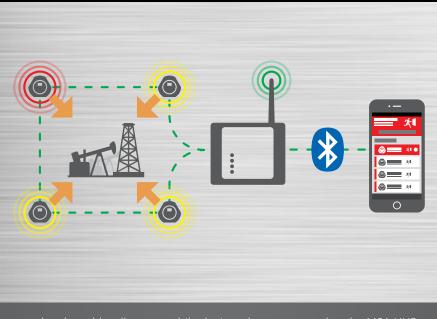

## SITE MONITORING

The MSA HUB allows ALTAIR io360 Gas Detectors to form a local network.

Each MSA HUB can support up to 32 ALTAIR io360 Gas Detectors. The 868 MHz HUB (Europe and Middle East) supports up to 16 detectors.

Each MSA HUB can support up to 32 ALTAIR io360 Gas Detectors. The 868 MHz HUB (Europe and Middle East) supports up to 16 detectors.