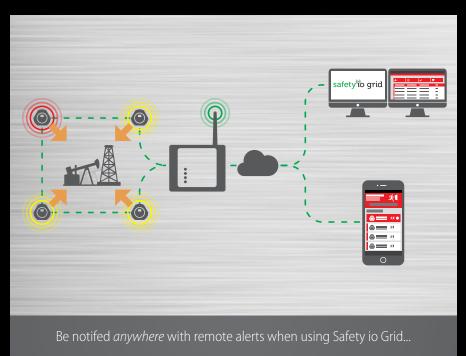

## **REMOTE MONITORING**

Connecting your ALTAIR io360 Gas Detector network to Safety io Grid gives you the power to remotely manage and monitor your fleet of detectors, capture data, and take action to help create safer sites.

Each MSA HUB can support up to 32 ALTAIR io360 Gas Detectors. The 868 MHz HUB (Europe and Middle East) supports up to 16 detectors.