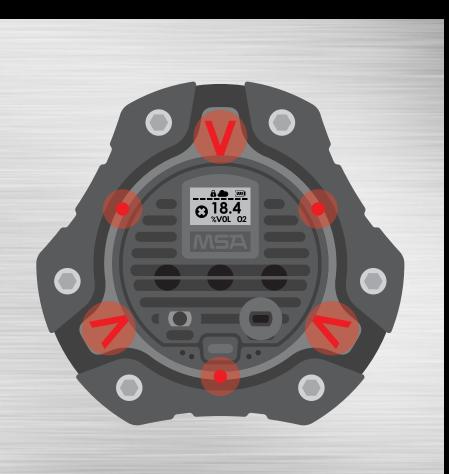

### **How Alarms Work**

#### HAZARD ALARM

If a detector is exposed to a combustible, toxic, or low oxygen hazard, it visually and audibly alarms.

#### **EVACUATION GROUP ALARMS**

f "Group Alarm" is enabled, and a detector enters a Hazard Alarm state, the others will visually and audibly "Evacuate". Evacuations can also be manually triggered from the Safety io Grid or mobile app.