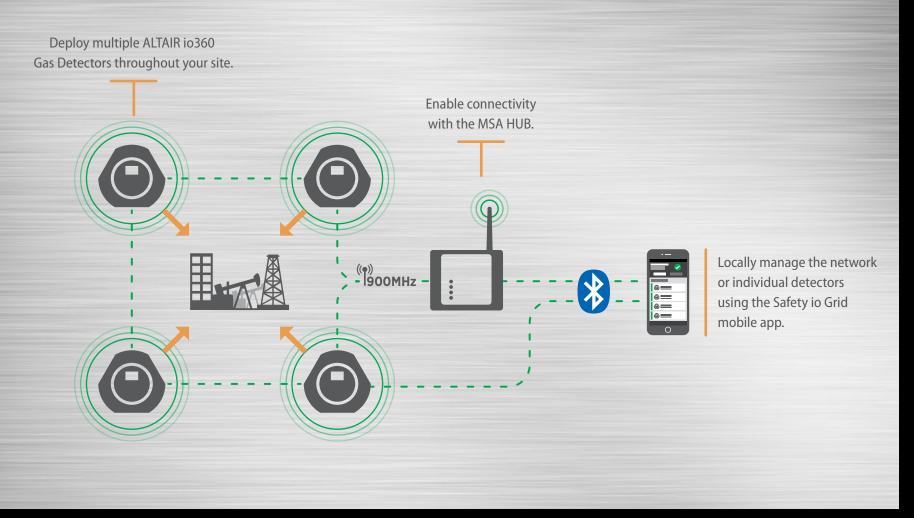

## SITE MONITORING

The MSA HUB allows ALTAIR io360 Gas Detectors to form a local network.

Each MSA HUB can support up to 32 ALTAIR io360 Gas Detectors. The 868 MHz HUB (Europe and Middle East) supports up to 16 detectors.

## In addition to alarms at the detector...

or be alerted *locally* on a mobile device when connected to the MSA HUB.

#### **ALWAYS DETECTING**

Even without the MSA HUB or if your network goes offline, you will see and hear alarms on your ALTAIR io360 Gas Detector, allowing you to react to the hazard.