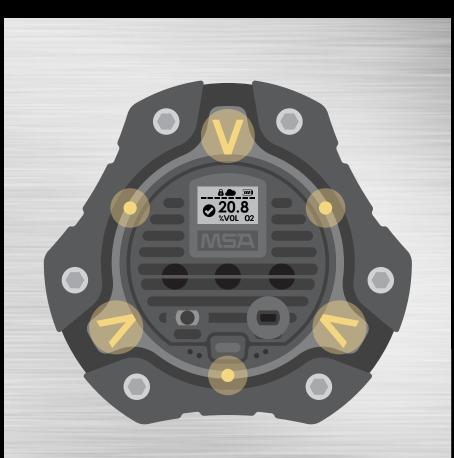

### **How Alarms Work**

#### HAZARD ALARM

If a detector is exposed to a combustible, toxic, or low oxygen hazard, it visually and audibly alarms.

#### **EVACUATION GROUP ALARMS**

f "Group Alarm" is enabled, and a detector enters a Hazard Alarm state, the others will visually and audibly "Evacuate". Evacuations can also be manually triggered from the Safety io Grid or mobile app.