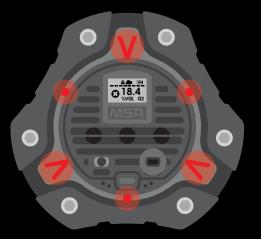

### **How Alarms Work**

#### HAZARD ALARM

If a detector is exposed to a combustible, toxic, or low oxygen hazard, it visually and audibly alarms.

#### **EVACUATION GROUP ALARMS**

f "Group Alarm" is enabled, and a detector enters a Hazard Alarm state, the others will visually and audibly "Evacuate". Evacuations can also be manually triggered from the Safety io Grid or mobile app.