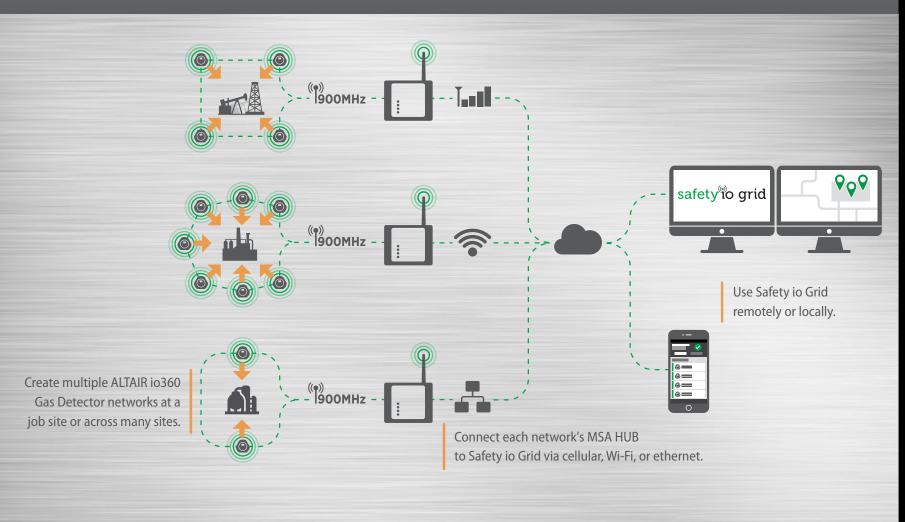

## **Connectivity Options**

## **REMOTE MONITORING**

Connecting your ALTAIR io360 Gas Detector network to Safety io Grid gives you the power to remotely manage and monitor your fleet of detectors, capture data, and take action to help create safer sites.

Each MSA HUB can support up to 32 ALTAIR io360 Gas Detectors. The 868 MHz HUB (Europe and Middle East) supports up to 16 detectors.

## SITE MONITORING

The MSA HUB allows ALTAIR io360 Gas Detectors to form a local network.

Each MSA HUB can support up to 32 ALTAIR io360 Gas Detectors. The 868 MHz HUB (Europe and Middle East) supports up to 16 detectors.

## In addition to alarms at the detector...

or be alerted *locally* on a mobile device when connected to the MSA HUB.