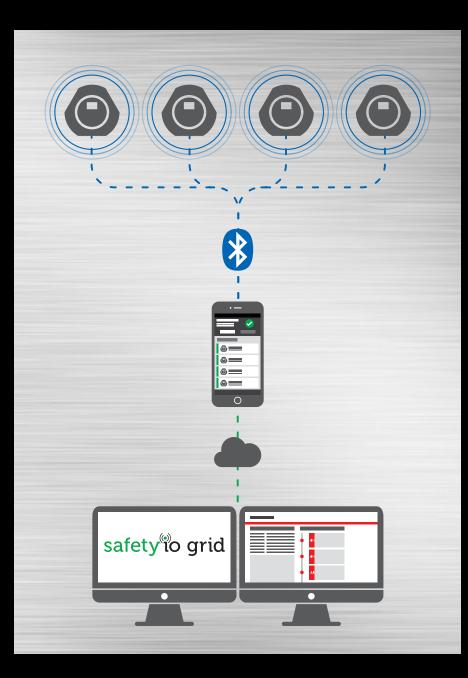

## How Data Logs Work

If you need to retrieve your data, the ALTAIR io360 Gas Detector makes it easy for you. Each detector can store months of periodic logs. The Safety io Grid mobile app pairs to multiple detectors at a time to retrieve the logs. Simply connect and let the app do the rest of the work.

Data logs for Safety io Grid subscribers will automatically upload to Fleet Manager accounts. The data is easily searched, filtered, accessed anywhere, and stored as long as you need, driving accountability, greater awareness, and the ability to learn.

> Non-Safety io subscribers will receive a .csv file of their periodic logs via email directly from the mobile app.